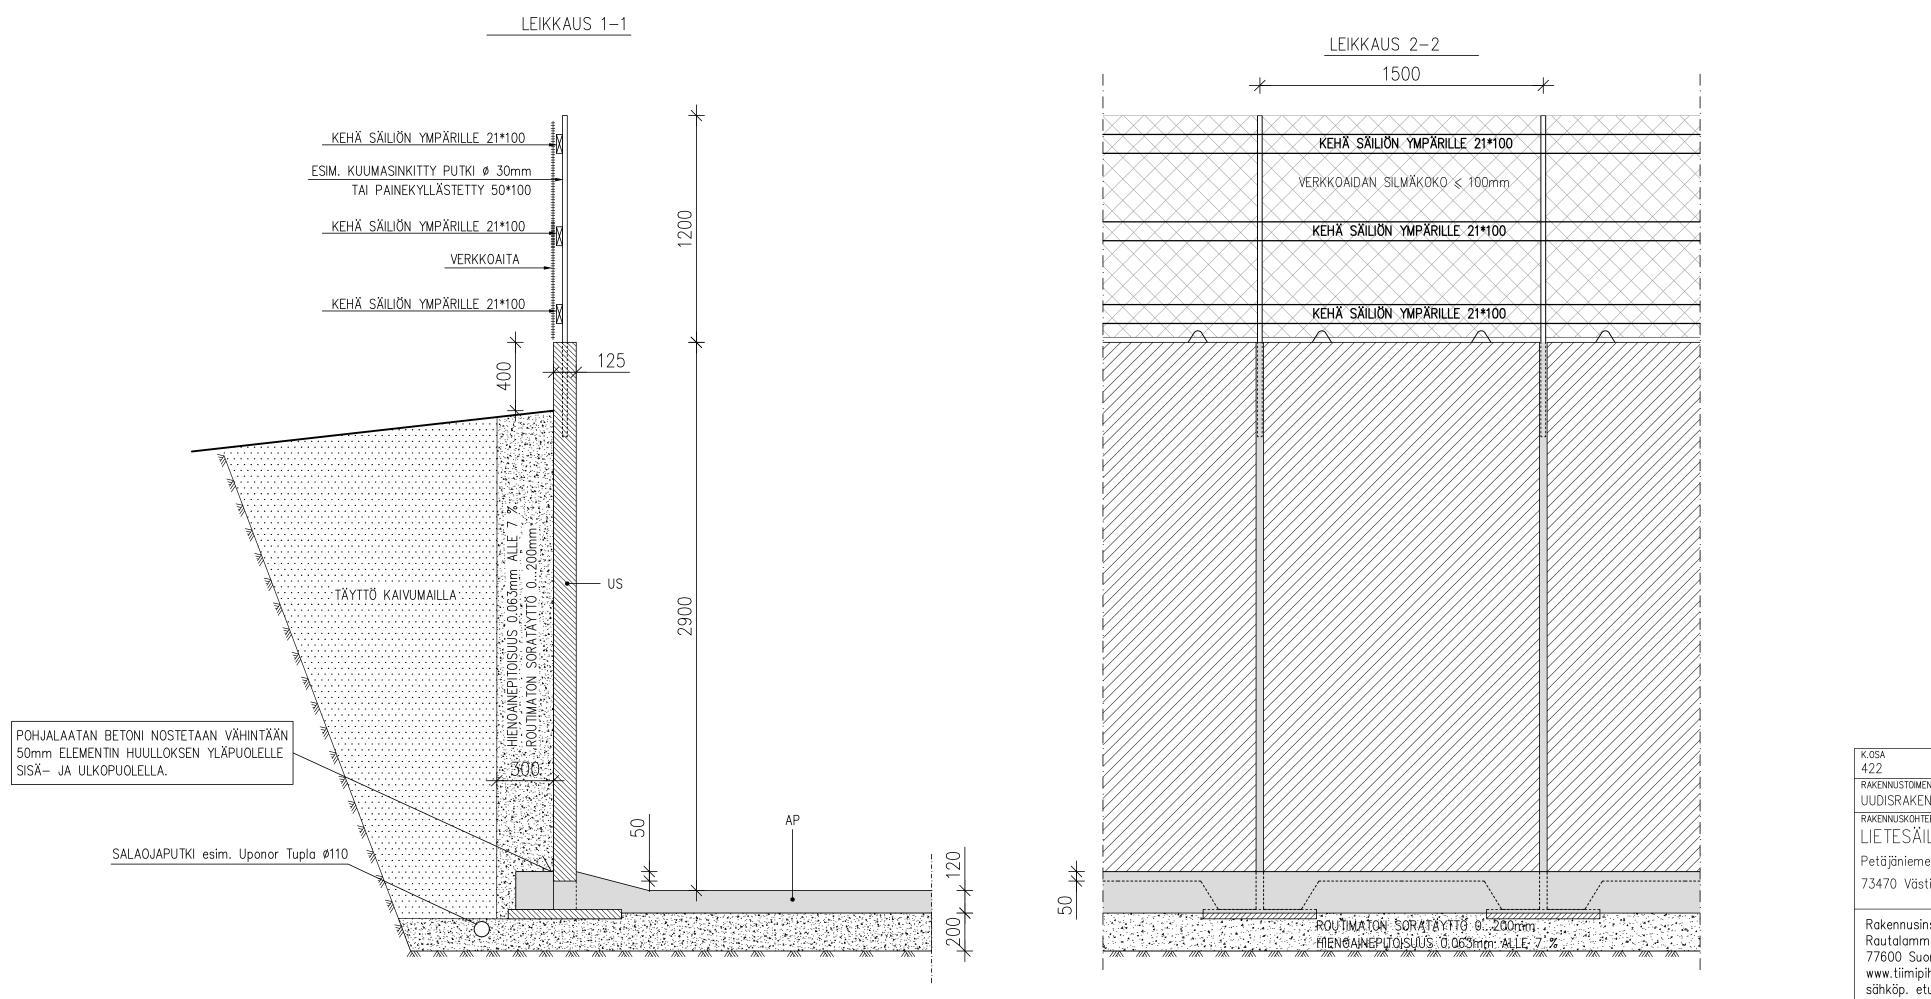

| K.OSA                                                        | KORTTELI/TILA            | TONTTI/RNo   | RAKENNUSLUVAN          | TUNNUS                      |                         |             |
|--------------------------------------------------------------|--------------------------|--------------|------------------------|-----------------------------|-------------------------|-------------|
| 422                                                          | Koivula                  | 7: 7         |                        |                             |                         |             |
| RAKENNUSTOIMENPIDE                                           |                          |              | PIIRUSTUSLAJI          |                             |                         | JUOKS.No    |
| UUDISRAKEN                                                   | INUS                     | PÄÄPIIRUSTUS |                        |                             | 6                       |             |
| RAKENNUSKOHTEEN NIMI JA OSOITE                               |                          |              | PIIRUSTUKSEN SISÄLTÖ   |                             |                         | MITTAKAAVAT |
| LIETESÄILIÖ Anja ja Kari Toivanen                            |                          |              | POHJAPIIRUSTUS         |                             |                         | 1:100       |
| Petäjäniementie p. 040 5131277                               |                          |              | LEIKKAUKSET 1-1 JA 2-2 |                             |                         | 1: 20       |
| 73470 Västinniemi kunta: Kuopio 297 (174)                    |                          |              |                        |                             |                         |             |
| Pakannuain                                                   | oinääritaimiata TIIMI Ov |              | SUUN.ALA               | TYÖ No                      | PIIR.No                 | MUUTOS      |
| Rakennusinsinööritoimisto TIIMI Oy<br>Rautalammintie 13 B 13 |                          |              | ARK                    |                             |                         |             |
| 77600 Suoi<br>www.tiimipih<br>sähköp. etu                    |                          | o.fi         | päiväys<br>28.12.2023  | үнт.немк. и<br>RI amk. Birg | lleenen<br>n 0503567787 |             |