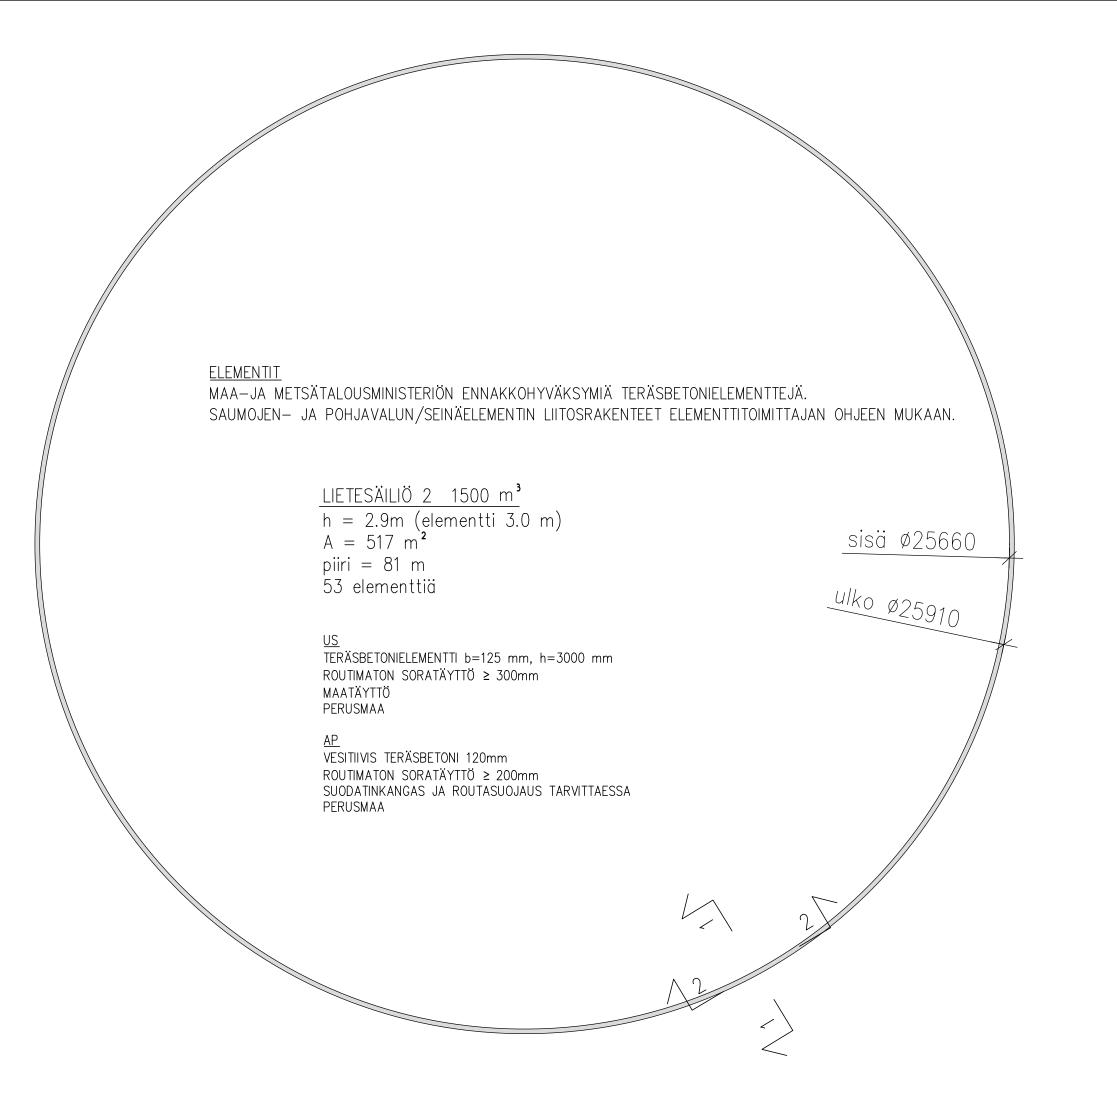

| K.OSA                                                        | KORTTELI/TILA            | TONTTI/RNo   | RAKENNUSLUVAN          | TUNNUS                      |                         |             |
|--------------------------------------------------------------|--------------------------|--------------|------------------------|-----------------------------|-------------------------|-------------|
| 422                                                          | Koivula                  | 7: 7         |                        |                             |                         |             |
| RAKENNUSTOIMENPIDE                                           |                          |              | PIIRUSTUSLAJI          |                             |                         | JUOKS.No    |
| UUDISRAKEN                                                   | INUS                     | PÄÄPIIRUSTUS |                        |                             | 6                       |             |
| RAKENNUSKOHTEEN NIMI JA OSOITE                               |                          |              | PIIRUSTUKSEN SISÄLTÖ   |                             |                         | MITTAKAAVAT |
| LIETESÄILIÖ Anja ja Kari Toivanen                            |                          |              | POHJAPIIRUSTUS         |                             |                         | 1:100       |
| Petäjäniementie p. 040 5131277                               |                          |              | LEIKKAUKSET 1-1 JA 2-2 |                             |                         | 1: 20       |
| 73470 Västinniemi kunta: Kuopio 297 (174)                    |                          |              |                        |                             |                         |             |
| Pakannuain                                                   | oinääritaimiata TIIMI Ov |              | SUUN.ALA               | TYÖ No                      | PIIR.No                 | MUUTOS      |
| Rakennusinsinööritoimisto TIIMI Oy<br>Rautalammintie 13 B 13 |                          |              | ARK                    |                             |                         |             |
| 77600 Suoi<br>www.tiimipih<br>sähköp. etu                    |                          | o.fi         | päiväys<br>28.12.2023  | үнт.немк. и<br>RI amk. Birg | lleenen<br>n 0503567787 |             |