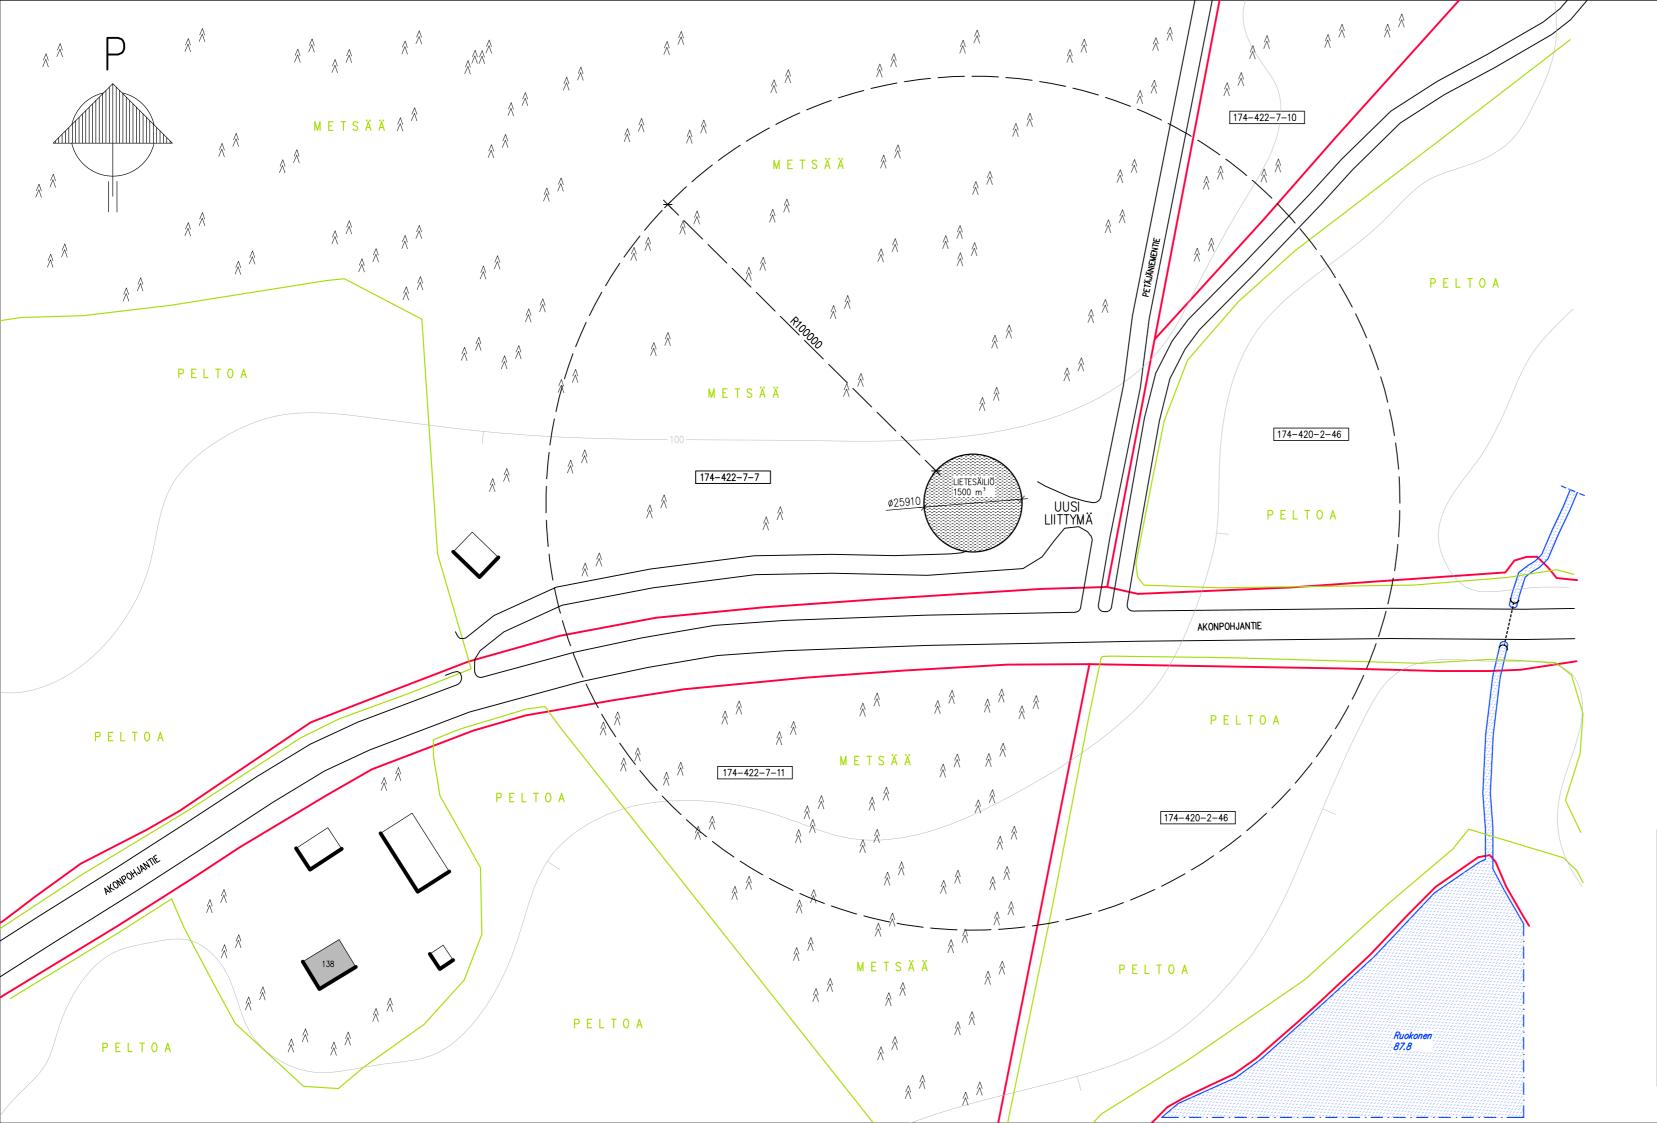

| к.osa<br>422                                   | kortteli/tila<br>Koivula                                     | tontti/rn₀<br>7:7 | RAKENNUSLUVAN                                                                              | TUNNUS |         |             |
|------------------------------------------------|--------------------------------------------------------------|-------------------|--------------------------------------------------------------------------------------------|--------|---------|-------------|
| RAKENNUSTOIMENPIDE                             |                                                              |                   | PIIRUSTUSLAJI                                                                              |        |         | JUOKS.No    |
| UUDISRAKENNUS                                  |                                                              |                   | PÄÄPIIRUSTUS                                                                               |        |         | 5           |
| RAKENNUSKOHTEEN NIMI JA OSOITE                 |                                                              |                   | PIIRUSTUKSEN SISÄLTÖ                                                                       |        |         | MITTAKAAVAT |
| LIETESÄILIÖ Anja ja Kari Toivanen              |                                                              |                   | ASEMAPIIRUSTUS                                                                             |        |         | 1:1000      |
| Petäjäniementie p. 040 5131277                 |                                                              |                   |                                                                                            |        |         |             |
| 73470 Västinn                                  | iemi kunta: Kuopio 2                                         | 97 (174)          |                                                                                            |        |         |             |
| Dulua                                          |                                                              |                   | SUUN.ALA                                                                                   | TYÖ No | PIIR.No | MUUTOS      |
| Rautalammint                                   | Rakennusinsinööritoimisto TIIMI Oy<br>Rautalammintie 13 B 13 |                   | ARK                                                                                        |        |         |             |
| 77600 Suone<br>www.tiimipihat<br>sähköp. etuni | 5                                                            | o.fi              | РÄIVÄYS УНТ.НЕМК. Birgitta Matileuiuu<br>28.12.2023 RI amk. Birgitta Matilainen 0503567787 |        |         |             |